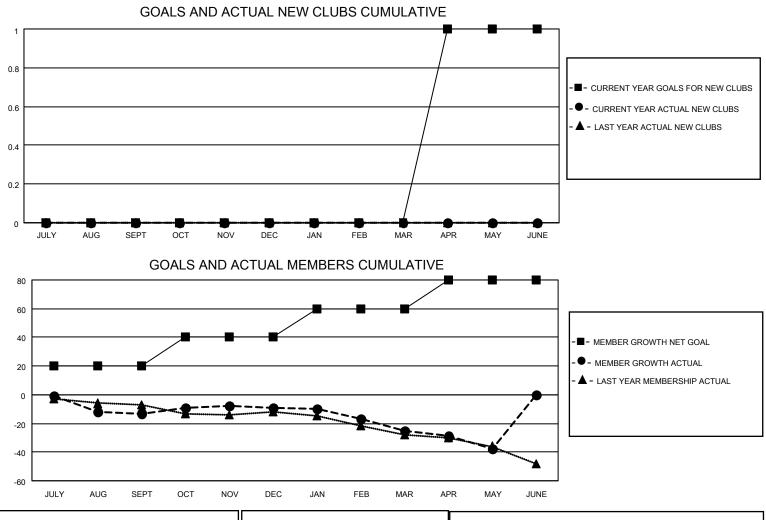

## LOCATION NEW ZEALAND

District 202 J

Results as of: 5/31/2022

| Clubs                 |               |           |               | Members               |                         |                         |                                                    |
|-----------------------|---------------|-----------|---------------|-----------------------|-------------------------|-------------------------|----------------------------------------------------|
| RESULTS FOR 2021-2022 |               |           |               | RESULTS FOR 2021-2022 |                         |                         |                                                    |
| QUARTER               | NEW CLUB GOAL | NEW CLUBS | DROPPED CLUBS | QUARTER MEM           | IBER GROWTH NET<br>GOAL | MEMBER GROWTH<br>ACTUAL | DROPPED<br>MEMBERS ACTUAL<br>(including transfers) |
| JULY/AUG/SEPT         | 0             | 0         | 0             | JULY/AUG/SEPT         | 20                      | 17                      | 28                                                 |
| OCT/NOV/DEC           | 0             | 0         | 0             | OCT/NOV/DEC           | 20                      | 27                      | 20                                                 |
| JAN/FEB/MAR           | 0             | 0         | 0             | JAN/FEB/MAR           | 20                      | 10                      | 24                                                 |
| APR/MAY/JUNE          | 1             | 0         | 0             | APR/MAY/JUNE          | 20                      | 4                       | 16                                                 |